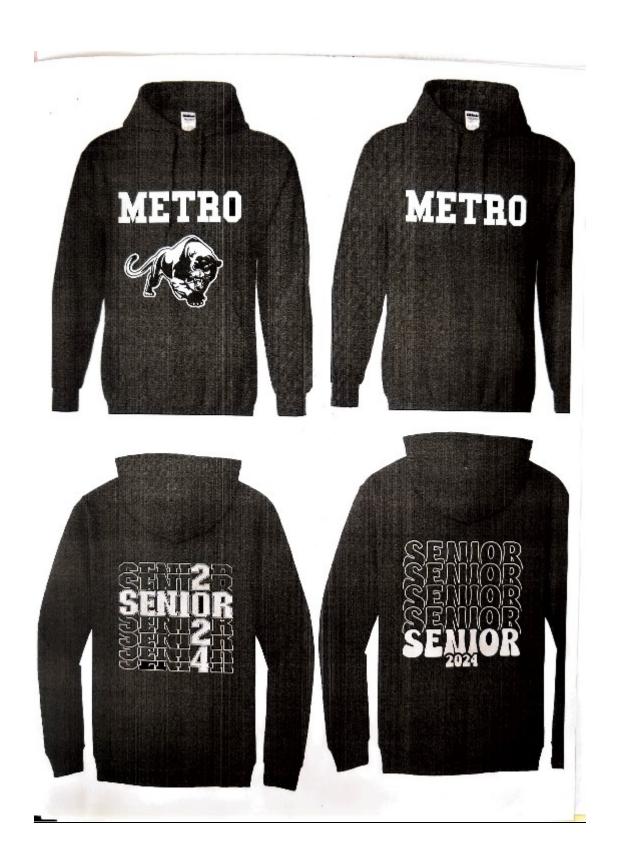

**Guest Presenter** - Michele Coleman with Print Heaven <a href="www.printhaven.net">www.printhaven.net</a>. She was present to share information and samples of work done by their family business. They offer embroidery, screen printing, silk to press printing services. Their business can be an option for school spirit gear for the athletics program and general Metro gear. Handouts are attached. We shared the Booster Club meeting date and time, October 24, 2023 at 5:30 pm in the Metro Library, so that they can attend and also present to them for athletics. Angel expressed an interest in student shadowing in offering career options to Metro students. This could be a possibility but would need to be case by case due to the business constraints.

## **Print Heaven**

**Metro High School** 

Hoodies - \$30.00

Crewneck - \$28.00

Short Sleeve - \$16.00

Polo Embroidered - \$20.00

Jacket Embroidered - \$40.00

Long Sleeve - \$ 18.00